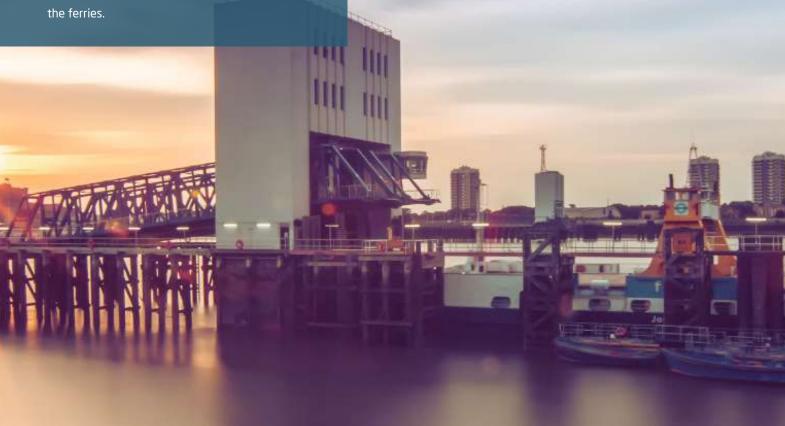

VESSELS: WOOLWICH FERRY & DEPOT

SERVICES INTERIOR FIT OUT & WASHROOM PROVIDED: UPGRADE / REFURBISHMENT

Along with our sub-contracting partners in the UK, BRAC we have recently completed work at the famous and iconic Woolwich Ferry. Originally the control centre had been operating out of portacabins, so it was time for a much-needed update.

We completed a full interior fit out of the depot and upgraded the washroom facilities onboard. This ensured smoother running of the ferries.