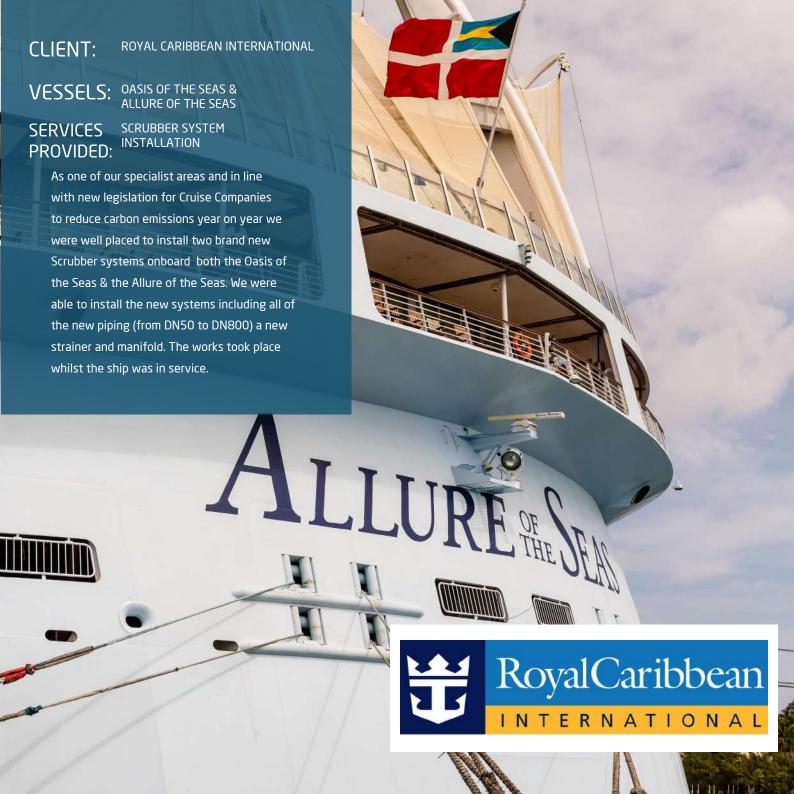

VESSEL: M/V HOUSTON

SERVICES LIFEBOAT & RESCUE BOAT PROVIDED:

Our close location to Grand Bahamas Shipyard allowed us to mobilize quickly for this project. We successfully completed the installation of the Davit winch along with the cabling and associated equipment all of which are essential to the operation of the Houston, Also included was the installation of the lighting for of the lifeboat access platform. The project was delivered within a tight timescale and under budget, delighting the customer.